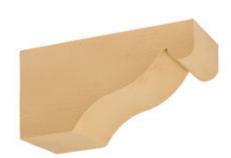

## 6"W x 7 1/4"H x 14 1/2"P Corbel

- Will not crack, warp, or split
- Protected from natural elements
- Outlasts resin, plastics, wood and aluminum products
- Real wood texture
- Lightweight and easy to install
- This product qualifies for our Lowest Price Guarantee
- Order now and get our 30 day Price Protection