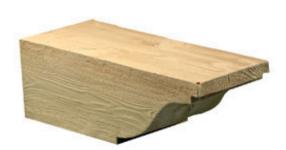

## 8 1/2"W x 7"H x 20"P Ogee Style Corbel, Cedar Woodgrain Texture, Urethane

- Will not crack, warp, or split
- Protected from natural elements
- Outlasts resin, plastics, wood and aluminum products
- Lifetime Warranty
- Lightweight and easy to install
- This product qualifies for our Lowest Price Guarantee
- Order now and get our 30 day Price Protection

ltem #: COROG20X7S List Price: \$53.89 \$39.05 (EACH) Save \$14.84 (27%)

Usually ships in 5-7 business days

PROJECTION WIDTH HEIGHT

20" 8 ½" 7"