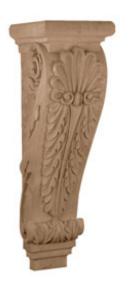

## 10 1/2"W x 10 1/2"D x 34"H, Jumbo Shell Corbel

- Precision carved and available in alder, cherry, maple, red oak, walnut, mahogany, or paint grade wood
- Wood corbels and brackets arrive sanded and ready to be painted or stained
- Ideal for countertops, bars, shelves, kitchen islands, range hoods, mantels, furniture and more.
- Carved wood corbels and brackets can be used for decorative or load-bearing applications and can support up to 250lbs with proper installation.
- Most brackets and corbels have the same style in multiple sizes, ranging from 3" to 35" in height!
- Quick and easy DIY installation with wood glue and nails or screws
- This product qualifies for our Lowest Price Guarantee
- Order now and get our 30 day Price Protection

## **DESCRIPTION**

Enjoy the warmth and beauty of authentic hand-carved hardwood brackets and corbels. With the proper installation, our wood brackets and corbels can support up to 250lbs, which gives you the flexibility to use in decorative applications or load bearing. Available in a variety of wood species, including paint grade, these brackets and corbels are sure to suit any project needs. They arrive sanded and ready for paint or stain.