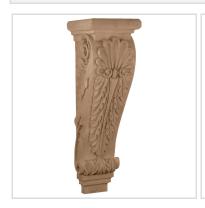

## 10 1/2"W x 10 1/2"D x 34"H, Jumbo Shell Corbel

- Precision carved and available in alder, cherry, maple, red oak, walnut, mahogany, or paint grade wood
- Wood corbels and brackets arrive sanded and ready to be painted or stained
- Ideal for countertops, bars, shelves, kitchen islands, range hoods, mantels, furniture and more.
- Carved wood corbels and brackets can be used for decorative or load-bearing applications and can support up to 250lbs with proper installation.
- Most brackets and corbels have the same style in multiple sizes, ranging from 3" to 35" in height!
- Quick and easy DIY installation with wood glue and nails or screws
- This product qualifies for our Lowest Price Guarantee
- Order now and get our 30 day Price Protection

## **DESCRIPTION**

Enjoy the warmth and beauty of authentic hand-carved hardwood brackets and corbels. With the proper installation, our wood brackets and corbels can support up to 250lbs, which gives you the flexibility to use in decorative applications or load bearing. Available in a variety of wood species, including paint grade, these brackets and corbels are sure to suit any project needs. They arrive sanded and ready for paint or stain.