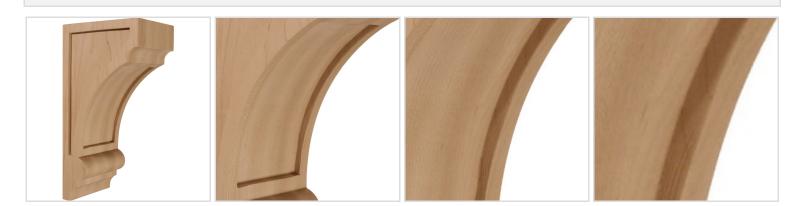

## **MORE IMAGES**

## **DESCRIPTION**

Enjoy the warmth and beauty of authentic hand-carved hardwood brackets and corbels. With the proper installation, our wood brackets and corbels can support up to 250lbs, which gives you the flexibility to use in decorative applications or load bearing. Available in a variety of wood species, including paint grade, these brackets and corbels are sure to suit any project needs. They arrive sanded and ready for paint or stain.