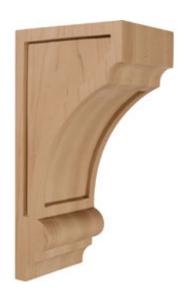

## 4"W x 5"D x 10"H Diane Recessed Wood Corbel

- Precision carved and available in alder, cherry, maple, red oak, walnut, mahogany, or paint grade wood
- Wood corbels and brackets arrive sanded and ready to be painted or stained
- Ideal for countertops, bars, shelves, kitchen islands, range hoods, mantels, furniture and more.
- Carved wood corbels and brackets can be used for decorative or load-bearing applications and can support up to 250lbs with proper installation.
- Most brackets and corbels have the same style in multiple sizes, ranging from 3" to 35" in height!
- Quick and easy DIY installation with wood glue and nails or screws
- This product qualifies for our Lowest Price Guarantee
- Order now and get our 30 day Price Protection

## **DESCRIPTION**

Enjoy the warmth and beauty of authentic hand-carved hardwood brackets and corbels. With the proper installation, our wood brackets and corbels can support up to 250lbs, which gives you the flexibility to use in decorative applications or load bearing. Available in a variety of wood species, including paint grade, these brackets and corbels are sure to suit any project needs. They arrive sanded and ready for paint or stain.