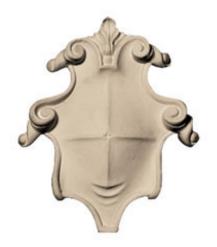

## Approx. 2-1/4" x 3" x 1/2" Shield.

- Hybrid-Resin can be used on the interior or exterior
- Accepts stain or can be painted
- Can be nailed, glued, or screwed
- Beautiful detail unmatched by other materials
- Fraction of the cost of wood
- Perfect for kitchen or bath remodels
- This product qualifies for our Lowest Price Guarantee
- Order now and get our 30 day Price Protection

Item #: CP-115A List Price: \$10.25 **\$7.43** (EACH) Save \$2.82 (27%)

Usually ships in 3-5 business days

| HEIGHT | WIDTH  | DEPTH |
|--------|--------|-------|
| 3"     | 2 1/4" | 1/2"  |

## **DESCRIPTION**

Our onlays are the perfect accent pieces for your projects. Choose from an amazing selection of designs and patterns that are historical, seasonal or even whimsical. Give character to your cabinetry, furniture and room or take your kid's school projects and crafts to the next level! The possibilities are endless. Each piece is carefully crafted with rich details and will be looking great wherever its used.