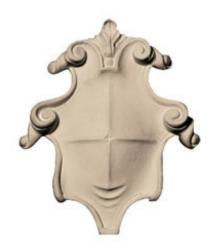

## Approx. 3-1/2" x 4-1/2" x 3/4" Shield.

- Hybrid-Resin can be used on the interior or exterior
- Accepts stain or can be painted
- Can be nailed, glued, or screwed
- Beautiful detail unmatched by other materials
- Fraction of the cost of wood
- Perfect for kitchen or bath remodels
- This product qualifies for our Lowest Price Guarantee
- Order now and get our 30 day Price Protection

## **DESCRIPTION**

Our onlays are the perfect accent pieces for your projects. Choose from an amazing selection of designs and patterns that are historical, seasonal or even whimsical. Give character to your cabinetry, furniture and room or take your kid's school projects and crafts to the next level! The possibilities are endless. Each piece is carefully crafted with rich details and will be looking great wherever its used.