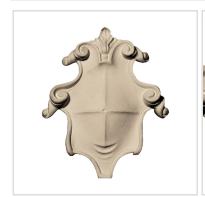

## Approx. 4-1/2" x 6" x 3/4" Shield.

- Hybrid-Resin can be used on the interior or exterior
- Accepts stain or can be painted
- Can be nailed, glued, or screwed
- Beautiful detail unmatched by other materials
- Fraction of the cost of wood
- Perfect for kitchen or bath remodels
- This product qualifies for our Lowest Price Guarantee
- Order now and get our 30 day Price Protection

Item #: CP-115C List Price: \$30.95 **\$22.43** (EACH) Save \$8.52 (27%)

Usually ships in 3-5 business days

| HEIGHT | WIDTH  | DEPTH |
|--------|--------|-------|
| 6"     | 4 1/2" | 3/4"  |
|        |        |       |

## **MORE IMAGES**









## **DESCRIPTION**

Our onlays are the perfect accent pieces for your projects. Choose from an amazing selection of designs and patterns that are historical, seasonal or even whimsical. Give character to your cabinetry, furniture and room or take your kid's school projects and crafts to the next level! The possibilities are endless. Each piece is carefully crafted with rich details and will be looking great wherever its used.

Order online at: <a href="http://www.architecturaldepot.com/CP-115C.html">http://www.architecturaldepot.com/CP-115C.html</a>

Date Printed: 04/19/2024 - 6:17 pm