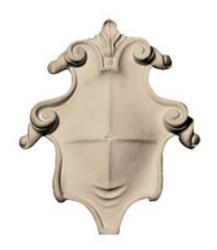

## Approx. 4-1/2" x 6" x 3/4" Shield.

- Hybrid-Resin can be used on the interior or exterior
- Accepts stain or can be painted
- Can be nailed, glued, or screwed
- Beautiful detail unmatched by other materials
- Fraction of the cost of wood
- Perfect for kitchen or bath remodels
- This product qualifies for our Lowest Price Guarantee
- Order now and get our 30 day Price Protection

Item #: CP-115C List Price: \$30.95 **\$22.43** (EACH) Save \$8.52 (27%)

Usually ships in 3-5 business days

| HEIGHT | WIDTH  | DEPTH |
|--------|--------|-------|
| 6"     | 4 1/2" | 3/4"  |
|        |        |       |

## **DESCRIPTION**

Our onlays are the perfect accent pieces for your projects. Choose from an amazing selection of designs and patterns that are historical, seasonal or even whimsical. Give character to your cabinetry, furniture and room or take your kid's school projects and crafts to the next level! The possibilities are endless. Each piece is carefully crafted with rich details and will be looking great wherever its used.