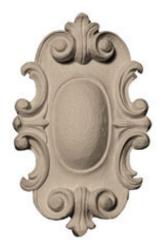

## Approx. 3-1/2" x 5-3/4" x 1" Oval shield.

- Hybrid-Resin can be used on the interior or exterior
- Accepts stain or can be painted
- Can be nailed, glued, or screwed
- Beautiful detail unmatched by other materials
- Fraction of the cost of wood
- Perfect for kitchen or bath remodels
- This product qualifies for our Lowest Price Guarantee
- Order now and get our 30 day Price Protection

## **DESCRIPTION**

Our onlays are the perfect accent pieces for your projects. Choose from an amazing selection of designs and patterns that are historical, seasonal or even whimsical. Give character to your cabinetry, furniture and room or take your kid's school projects and crafts to the next level! The possibilities are endless. Each piece is carefully crafted with rich details and will be looking great wherever its used.