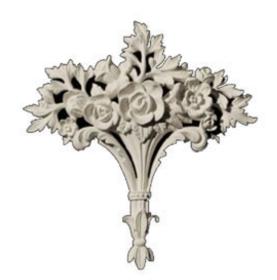

## Approx. 12"x12-1/2"x1-3/4" Floral Center, Part of Versailles Ceiling Collection.

- Hybrid-Resin can be used on the interior or exterior
- Accepts stain or can be painted
- Can be nailed, glued, or screwed
- Beautiful detail unmatched by other materials
- Fraction of the cost of wood
- Perfect for kitchen or bath remodels
- This product qualifies for our Lowest Price Guarantee
- Order now and get our 30 day Price Protection

## **DESCRIPTION**

Our onlays are the perfect accent pieces for your projects. Choose from an amazing selection of designs and patterns that are historical, seasonal or even whimsical. Give character to your cabinetry, furniture and room or take your kid's school projects and crafts to the next level! The possibilities are endless. Each piece is carefully crafted with rich details and will be looking great wherever its used.