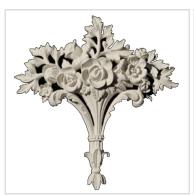

## Approx. 12"x12-1/2"x1-3/4" Floral Center, Part of Versailles Ceiling Collection.

- Hybrid-Resin can be used on the interior or exterior
- Accepts stain or can be painted
- Can be nailed, glued, or screwed
- Beautiful detail unmatched by other materials
- Fraction of the cost of wood
- Perfect for kitchen or bath remodels
- This product qualifies for our Lowest Price Guarantee
- Order now and get our 30 day Price Protection

Item #: CP-145B List Price: \$227.60 **\$164.93** (EACH) Save \$62.67 (27%)

Usually ships in 3-5 business days

HEIGHT

WIDTH

2"

DEPTH

1 3/4"

## **MORE IMAGES**

12 1/2"









## **DESCRIPTION**

Our onlays are the perfect accent pieces for your projects. Choose from an amazing selection of designs and patterns that are historical, seasonal or even whimsical. Give character to your cabinetry, furniture and room or take your kid's school projects and crafts to the next level! The possibilities are endless. Each piece is carefully crafted with rich details and will be looking great wherever its used.

Order online at: http://www.architecturaldepot.com/CP-145B.html

Date Printed: 04/18/2024 - 6:11 am