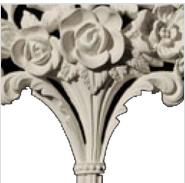

## Approx. 12"x12-1/2"x1-3/4" Floral Center, Part of Versailles Ceiling Collection.

- Hybrid-Resin can be used on the interior or exterior
- Accepts stain or can be painted
- Can be nailed, glued, or screwed
- Beautiful detail unmatched by other materials
- Fraction of the cost of wood
- Perfect for kitchen or bath remodels
- This product qualifies for our Lowest Price Guarantee
- Order now and get our 30 day Price Protection

Item #: CP-145B List Price: \$227.60 **\$164.93** (EACH) Save \$62.67 (27%)

Usually ships in 3-5 business days

HEIGHT

WIDTH

2"

DEPTH

1 3/4"

## **MORE IMAGES**

12 1/2"









## **DESCRIPTION**

Our onlays are the perfect accent pieces for your projects. Choose from an amazing selection of designs and patterns that are historical, seasonal or even whimsical. Give character to your cabinetry, furniture and room or take your kid's school projects and crafts to the next level! The possibilities are endless. Each piece is carefully crafted with rich details and will be looking great wherever its used.

Order online at: http://www.architecturaldepot.com/CP-145B.html

Date Printed: 04/18/2024 - 6:11 am