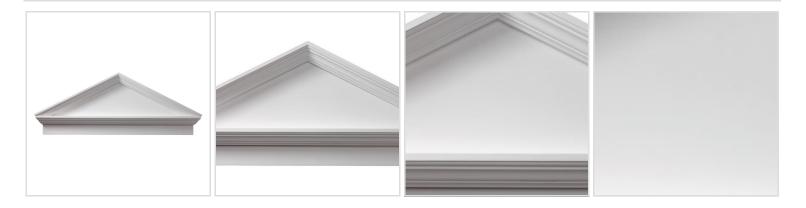

## 58"W x 62 3/8"OW x 22"H x 3 1/8"P, Pitch 6 / 12 Combination Peaked Cap Pediment

- Designer quality at mass-market prices
- Low maintenance product manufactured from urethane
- Primed white and ready to be painted
- Easily paired with our crossheads
- High density, lightweight product for simple installation
- Withstands effects of weathering and natural elements
- This product qualifies for our Lowest Price Guarantee
- Order now and get our 30 day Price Protection

Item #: CPCP58 List Price: \$150.92 **\$109.36** (EACH) Save \$41.56 (27%)

Usually ships in 5-7 business days



## **MORE IMAGES**



## **DESCRIPTION**

Elevate the elegance of your architectural designs with our Urethane Pediments. Crafted from durable urethane material, these pediments add a touch of sophistication and timeless charm to any building facade. Bug and Weather Resistant, they are ideal for Exterior Application

Order online at: <a href="http://www.architecturaldepot.com/CPCP58.html">http://www.architecturaldepot.com/CPCP58.html</a>

Date Printed: 04/20/2024 - 5:39 am