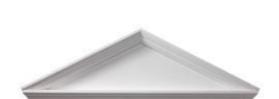

## 58"W x 62 3/8"OW x 22"H x 3 1/8"P, Pitch 6 / 12 Combination Peaked Cap Pediment

- Designer quality at mass-market prices
- Low maintenance product manufactured from urethane
- Primed white and ready to be painted
- Easily paired with our crossheads
- High density, lightweight product for simple installation
- Withstands effects of weathering and natural elements
- This product qualifies for our Lowest Price Guarantee
- Order now and get our 30 day Price Protection