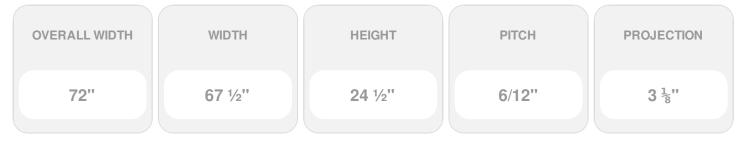

## 67 1/2"W x 72"OW x 24 1/2"H x 3 1/8"P, Pitch 6 / 12 Combination Peaked Cap Pediment

- Designer quality at mass-market prices
- Low maintenance product manufactured from urethane
- Primed white and ready to be painted
- Easily paired with our crossheads
- High density, lightweight product for simple installation
- Withstands effects of weathering and natural elements
- This product qualifies for our Lowest Price Guarantee
- Order now and get our 30 day Price Protection