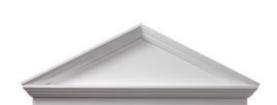

## 67 1/2"W x 72"OW x 24 1/2"H x 3 1/8"P, Pitch 6 / 12 Combination Peaked Cap Pediment

- Designer quality at mass-market prices
- Low maintenance product manufactured from urethane
- Primed white and ready to be painted
- Easily paired with our crossheads
- High density, lightweight product for simple installation
- Withstands effects of weathering and natural elements
- This product qualifies for our Lowest Price Guarantee
- Order now and get our 30 day Price Protection