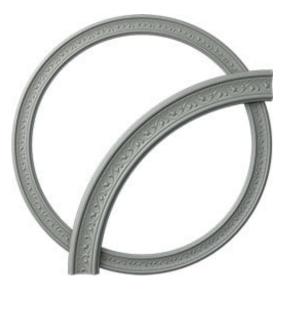

## 51"OD x 43"ID x 4"W x 7/8"P Marcella Ceiling Ring (1/4 of complete circle)

- Sold as 1/4 of the complete circle Must order a quantity of 4 to form a complete circle
- Product needs to be trimmed and fitted together during installation to form a circle
- Accent your ceilings with beautiful ceiling rings
- Perfect addition to highlight ceiling medallions
- Factory primed and ready for paint or faux finish
- Can be cut, drilled, glued, or screwed
- This product qualifies for our Lowest Price Guarantee
- Order now and get our 30 day Price Protection

Save \$5.64 (27%)

Usually ships in 24-72 hours

| Frolection       |                 |       |            |
|------------------|-----------------|-------|------------|
| OUTSIDE DIAMETER | INSIDE DIAMETER | WIDTH | PROJECTION |
| 51"              | 43"             | 4''   | 7.8"       |