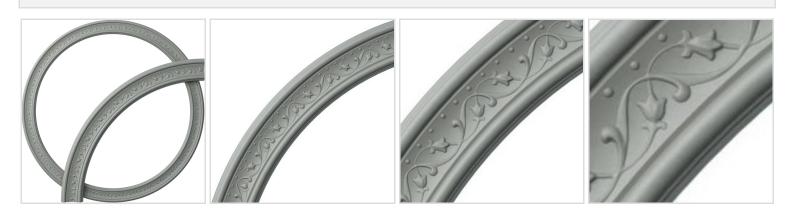

## **MORE IMAGES**

## DESCRIPTION

Ceiling rings are often used in conjunction with ceiling medallions in highlighting focal points like chandeliers and ceiling fans. However, ceiling rings can also be used on the wall to accent mirrors, photos and photo frames.