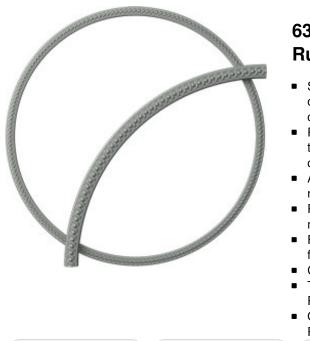

## 63 1/2"OD x 59"ID x 2 1/4"W x 3/4"P Hillsborough Running Coin Ceiling Ring (1/4 of complete circle)

- Sold as 1/4 of the complete circle Must order a quantity of 4 to form a complete circle
- Product needs to be trimmed and fitted together during installation to form a circle
- Accent your ceilings with beautiful ceiling rings
- Perfect addition to highlight ceiling medallions
- Factory primed and ready for paint or faux finish
- Can be cut, drilled, glued, or screwed
- This product qualifies for our Lowest Price Guarantee
- Order now and get our 30 day Price Protection