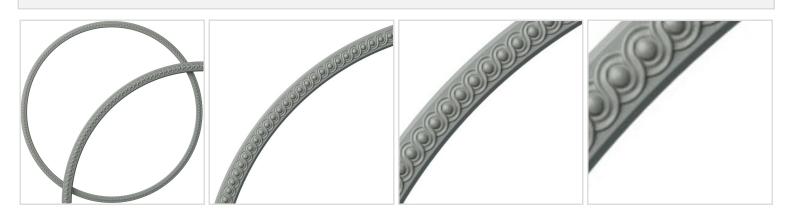

## 63 1/2"OD x 59"ID x 2 1/4"W x 3/4"P Hillsborough Running Coin Ceiling Ring (1/4 of complete circle)

- Sold as 1/4 of the complete circle Must order a quantity of 4 to form a complete circle
- Product needs to be trimmed and fitted together during installation to form a circle
- Accent your ceilings with beautiful ceiling rings
- Perfect addition to highlight ceiling medallions
- Factory primed and ready for paint or faux finish
- Can be cut, drilled, glued, or screwed
- This product qualifies for our Lowest Price Guarantee
- Order now and get our 30 day Price Protection