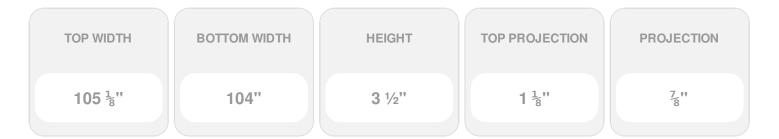

Item #: CRH03X104BE List Price: \$54.43 **\$39.44** (EACH) Save \$14.99 (27%)

Usually ships in 3-5 business days