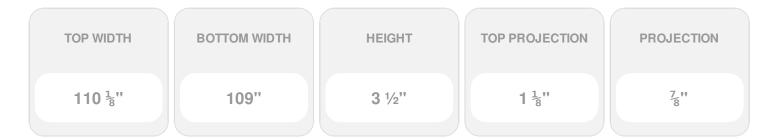

- Comes factory primed and ready to paint
- Easily install it with fully bonded adhesive or nails
- Perfect for exterior and interior applications
- Composed of high-density polyurethane, making it a durable yet lightweight product
- Impervious to natural elements
- Customize with keystones, pilasters and pediments for an extraordinary look
- This product qualifies for our Lowest Price Guarantee
- Order now and get our 30 day Price Protection

## **DESCRIPTION**

Remodelers, builders, and homeowners looking to enhance their next project by adding more curb appeal to the exterior of a home should consider crossheads. Crossheads are large casings that are typically placed at the top of a window, doorway or large entryway. Made of lightweight, yet durable high-density polyurethane, crossheads are easy for anyone to install. Feel free to choose from an amazing selection of sizes and style that will suit your project needs.