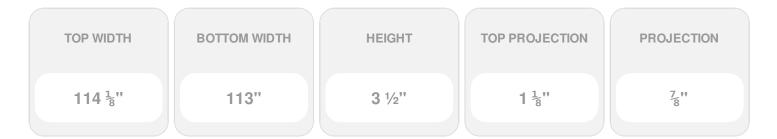

Item #: CRH03X113BE List Price: \$58.13 **\$42.12** (EACH) Save \$16.01 (27%)

Usually ships in 3-5 business days