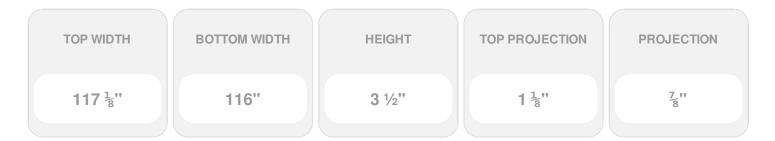

Item #: CRH03X116BE List Price: \$59.35 **\$43.01** (EACH) Save \$16.34 (27%)

Usually ships in 3-5 business days