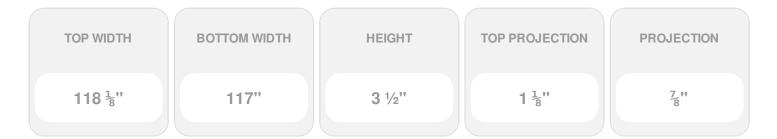

Item #: CRH03X117BE List Price: \$59.77 **\$43.31** (EACH) Save \$16.46 (27%)

Usually ships in 3-5 business days