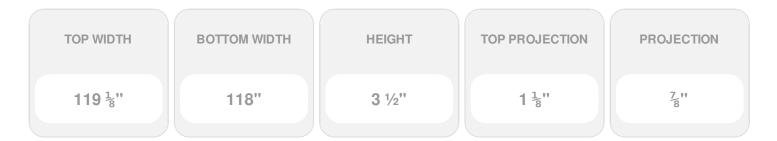

- Comes factory primed and ready to paint
- Easily install it with fully bonded adhesive or nails
- Perfect for exterior and interior applications
- Composed of high-density polyurethane, making it a durable yet lightweight product
- Impervious to natural elements
- Customize with keystones, pilasters and pediments for an extraordinary look
- This product qualifies for our Lowest Price Guarantee
- Order now and get our 30 day Price Protection

## **DESCRIPTION**

Remodelers, builders, and homeowners looking to enhance their next project by adding more curb appeal to the exterior of a home should consider crossheads. Crossheads are large casings that are typically placed at the top of a window, doorway or large entryway. Made of lightweight, yet durable high-density polyurethane, crossheads are easy for anyone to install. Feel free to choose from an amazing selection of sizes and style that will suit your project needs.