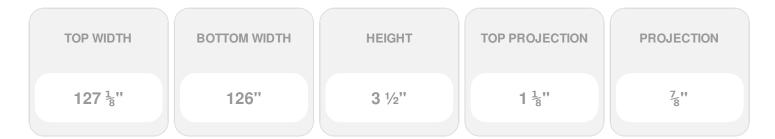

- Comes factory primed and ready to paint
- Easily install it with fully bonded adhesive or nails
- Perfect for exterior and interior applications
- Composed of high-density polyurethane, making it a durable yet lightweight product
- Impervious to natural elements
- Customize with keystones, pilasters and pediments for an extraordinary look
- This product qualifies for our Lowest Price Guarantee
- Order now and get our 30 day Price Protection

## **DESCRIPTION**

Remodelers, builders, and homeowners looking to enhance their next project by adding more curb appeal to the exterior of a home should consider crossheads. Crossheads are large casings that are typically placed at the top of a window, doorway or large entryway. Made of lightweight, yet durable high-density polyurethane, crossheads are easy for anyone to install. Feel free to choose from an amazing selection of sizes and style that will suit your project needs.