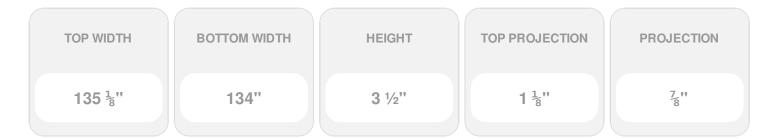

Item #: CRH03X134BE List Price: \$66.75 **\$48.37** (EACH) Save \$18.38 (27%)

Usually ships in 3-5 business days