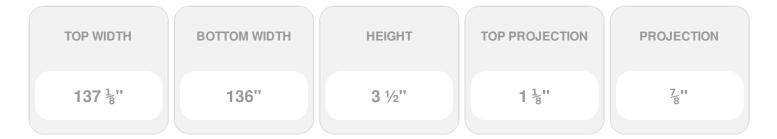

## **DESCRIPTION**

Remodelers, builders, and homeowners looking to enhance their next project by adding more curb appeal to the exterior of a home should consider crossheads. Crossheads are large casings that are typically placed at the top of a window, doorway or large entryway. Made of lightweight, yet durable high-density polyurethane, crossheads are easy for anyone to install. Feel free to choose from an amazing selection of sizes and style that will suit your project needs.