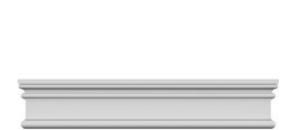

## **DESCRIPTION**

Remodelers, builders, and homeowners looking to enhance their next project by adding more curb appeal to the exterior of a home should consider crossheads. Crossheads are large casings that are typically placed at the top of a window, doorway or large entryway. Made of lightweight, yet durable high-density polyurethane, crossheads are easy for anyone to install. Feel free to choose from an amazing selection of sizes and style that will suit your project needs.