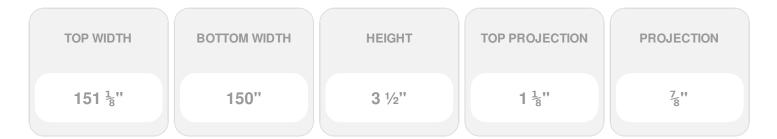

## **DESCRIPTION**

Remodelers, builders, and homeowners looking to enhance their next project by adding more curb appeal to the exterior of a home should consider crossheads. Crossheads are large casings that are typically placed at the top of a window, doorway or large entryway. Made of lightweight, yet durable high-density polyurethane, crossheads are easy for anyone to install. Feel free to choose from an amazing selection of sizes and style that will suit your project needs.