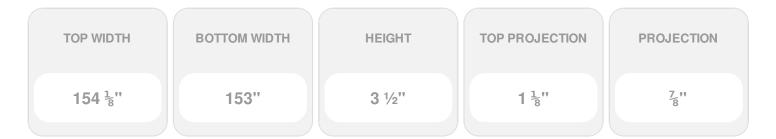

## **DESCRIPTION**

Remodelers, builders, and homeowners looking to enhance their next project by adding more curb appeal to the exterior of a home should consider crossheads. Crossheads are large casings that are typically placed at the top of a window, doorway or large entryway. Made of lightweight, yet durable high-density polyurethane, crossheads are easy for anyone to install. Feel free to choose from an amazing selection of sizes and style that will suit your project needs.