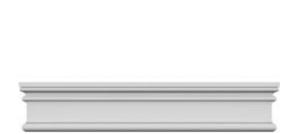

## **DESCRIPTION**

Remodelers, builders, and homeowners looking to enhance their next project by adding more curb appeal to the exterior of a home should consider crossheads. Crossheads are large casings that are typically placed at the top of a window, doorway or large entryway. Made of lightweight, yet durable high-density polyurethane, crossheads are easy for anyone to install. Feel free to choose from an amazing selection of sizes and style that will suit your project needs.