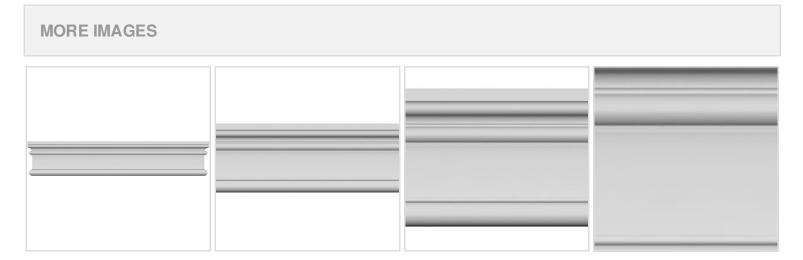

## **DESCRIPTION**

Remodelers, builders, and homeowners looking to enhance their next project by adding more curb appeal to the exterior of a home should consider crossheads. Crossheads are large casings that are typically placed at the top of a window, doorway or large entryway. Made of lightweight, yet durable high-density polyurethane, crossheads are easy for anyone to install. Feel free to choose from an amazing selection of sizes and style that will suit your project needs.