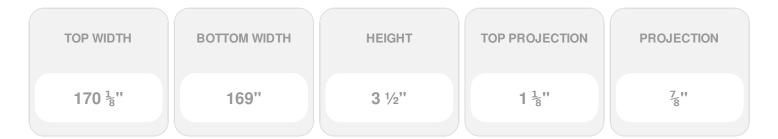

Item #: CRH03X169BE List Price: \$81.12 \$58.78 (EACH) Save \$22.34 (27%)

Usually ships in 3-5 business days