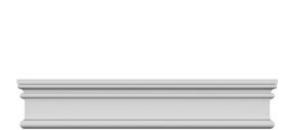

## **DESCRIPTION**

Remodelers, builders, and homeowners looking to enhance their next project by adding more curb appeal to the exterior of a home should consider crossheads. Crossheads are large casings that are typically placed at the top of a window, doorway or large entryway. Made of lightweight, yet durable high-density polyurethane, crossheads are easy for anyone to install. Feel free to choose from an amazing selection of sizes and style that will suit your project needs.