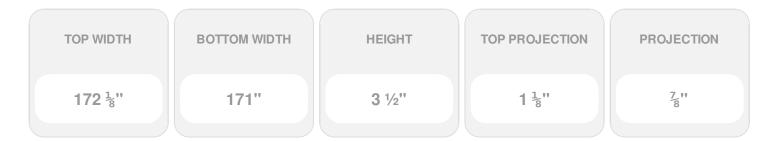

Item #: CRH03X171BE List Price: \$81.93 \$59.37 (EACH) Save \$22.56 (27%)

Usually ships in 3-5 business days