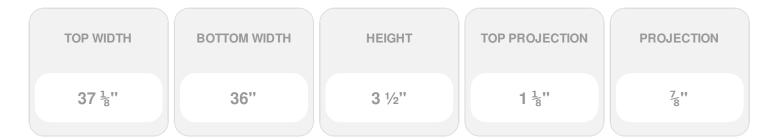

Item #: CRH03X36BE List Price: \$26.51 **\$19.21** (EACH) Save \$7.30 (27%)

Usually ships in 3-5 business days