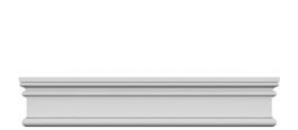

## **DESCRIPTION**

Remodelers, builders, and homeowners looking to enhance their next project by adding more curb appeal to the exterior of a home should consider crossheads. Crossheads are large casings that are typically placed at the top of a window, doorway or large entryway. Made of lightweight, yet durable high-density polyurethane, crossheads are easy for anyone to install. Feel free to choose from an amazing selection of sizes and style that will suit your project needs.