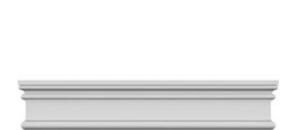

## **DESCRIPTION**

Remodelers, builders, and homeowners looking to enhance their next project by adding more curb appeal to the exterior of a home should consider crossheads. Crossheads are large casings that are typically placed at the top of a window, doorway or large entryway. Made of lightweight, yet durable high-density polyurethane, crossheads are easy for anyone to install. Feel free to choose from an amazing selection of sizes and style that will suit your project needs.