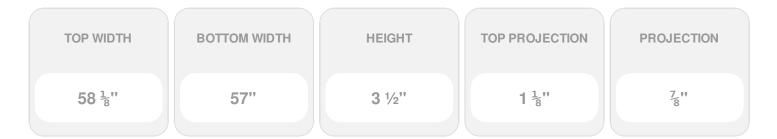

## **DESCRIPTION**

Remodelers, builders, and homeowners looking to enhance their next project by adding more curb appeal to the exterior of a home should consider crossheads. Crossheads are large casings that are typically placed at the top of a window, doorway or large entryway. Made of lightweight, yet durable high-density polyurethane, crossheads are easy for anyone to install. Feel free to choose from an amazing selection of sizes and style that will suit your project needs.