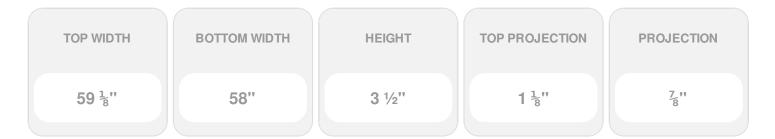

## **DESCRIPTION**

Remodelers, builders, and homeowners looking to enhance their next project by adding more curb appeal to the exterior of a home should consider crossheads. Crossheads are large casings that are typically placed at the top of a window, doorway or large entryway. Made of lightweight, yet durable high-density polyurethane, crossheads are easy for anyone to install. Feel free to choose from an amazing selection of sizes and style that will suit your project needs.