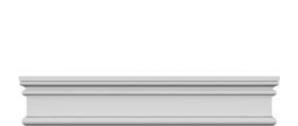

## **DESCRIPTION**

Remodelers, builders, and homeowners looking to enhance their next project by adding more curb appeal to the exterior of a home should consider crossheads. Crossheads are large casings that are typically placed at the top of a window, doorway or large entryway. Made of lightweight, yet durable high-density polyurethane, crossheads are easy for anyone to install. Feel free to choose from an amazing selection of sizes and style that will suit your project needs.