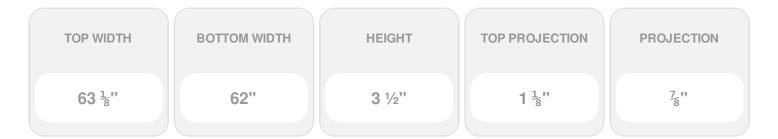

- Comes factory primed and ready to paint
- Easily install it with fully bonded adhesive or nails
- Perfect for exterior and interior applications
- Composed of high-density polyurethane, making it a durable yet lightweight product
- Impervious to natural elements
- Customize with keystones, pilasters and pediments for an extraordinary look
- This product qualifies for our Lowest Price Guarantee
- Order now and get our 30 day Price Protection

## **DESCRIPTION**

Remodelers, builders, and homeowners looking to enhance their next project by adding more curb appeal to the exterior of a home should consider crossheads. Crossheads are large casings that are typically placed at the top of a window, doorway or large entryway. Made of lightweight, yet durable high-density polyurethane, crossheads are easy for anyone to install. Feel free to choose from an amazing selection of sizes and style that will suit your project needs.