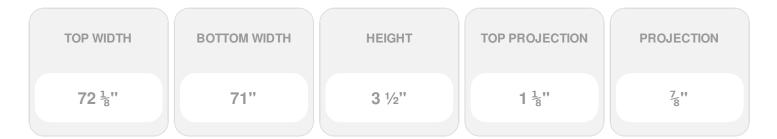

- Comes factory primed and ready to paint
- Easily install it with fully bonded adhesive or nails
- Perfect for exterior and interior applications
- Composed of high-density polyurethane, making it a durable yet lightweight product
- Impervious to natural elements
- Customize with keystones, pilasters and pediments for an extraordinary look
- This product qualifies for our Lowest Price Guarantee
- Order now and get our 30 day Price Protection

## **DESCRIPTION**

Remodelers, builders, and homeowners looking to enhance their next project by adding more curb appeal to the exterior of a home should consider crossheads. Crossheads are large casings that are typically placed at the top of a window, doorway or large entryway. Made of lightweight, yet durable high-density polyurethane, crossheads are easy for anyone to install. Feel free to choose from an amazing selection of sizes and style that will suit your project needs.