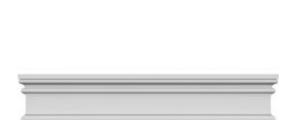

## **DESCRIPTION**

Remodelers, builders, and homeowners looking to enhance their next project by adding more curb appeal to the exterior of a home should consider crossheads. Crossheads are large casings that are typically placed at the top of a window, doorway or large entryway. Made of lightweight, yet durable high-density polyurethane, crossheads are easy for anyone to install. Feel free to choose from an amazing selection of sizes and style that will suit your project needs.