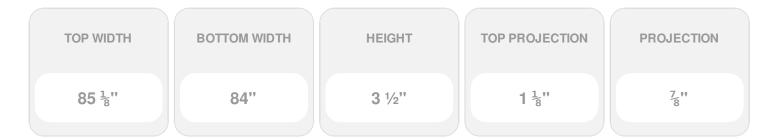

- Comes factory primed and ready to paint
- Easily install it with fully bonded adhesive or nails
- Perfect for exterior and interior applications
- Composed of high-density polyurethane, making it a durable yet lightweight product
- Impervious to natural elements
- Customize with keystones, pilasters and pediments for an extraordinary look
- This product qualifies for our Lowest Price Guarantee
- Order now and get our 30 day Price Protection

## **DESCRIPTION**

Remodelers, builders, and homeowners looking to enhance their next project by adding more curb appeal to the exterior of a home should consider crossheads. Crossheads are large casings that are typically placed at the top of a window, doorway or large entryway. Made of lightweight, yet durable high-density polyurethane, crossheads are easy for anyone to install. Feel free to choose from an amazing selection of sizes and style that will suit your project needs.