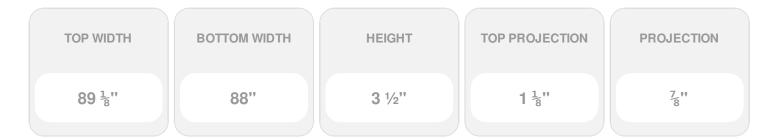

## **DESCRIPTION**

Remodelers, builders, and homeowners looking to enhance their next project by adding more curb appeal to the exterior of a home should consider crossheads. Crossheads are large casings that are typically placed at the top of a window, doorway or large entryway. Made of lightweight, yet durable high-density polyurethane, crossheads are easy for anyone to install. Feel free to choose from an amazing selection of sizes and style that will suit your project needs.