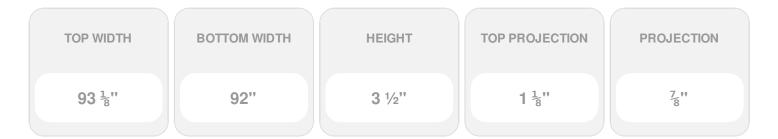

Item #: CRH03X92BE List Price: \$49.50 \$35.87 (EACH) Save \$13.63 (27%)

Usually ships in 3-5 business days