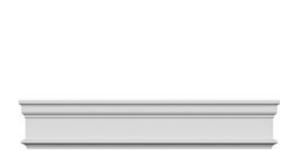

## **DESCRIPTION**

Remodelers, builders, and homeowners looking to enhance their next project by adding more curb appeal to the exterior of a home should consider crossheads. Crossheads are large casings that are typically placed at the top of a window, doorway or large entryway. Made of lightweight, yet durable high-density polyurethane, crossheads are easy for anyone to install. Feel free to choose from an amazing selection of sizes and style that will suit your project needs.