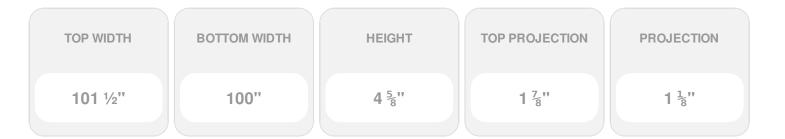

## **DESCRIPTION**

Remodelers, builders, and homeowners looking to enhance their next project by adding more curb appeal to the exterior of a home should consider crossheads. Crossheads are large casings that are typically placed at the top of a window, doorway or large entryway. Made of lightweight, yet durable high-density polyurethane, crossheads are easy for anyone to install. Feel free to choose from an amazing selection of sizes and style that will suit your project needs.