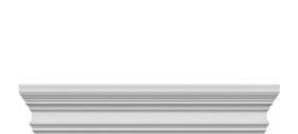

## **DESCRIPTION**

Remodelers, builders, and homeowners looking to enhance their next project by adding more curb appeal to the exterior of a home should consider crossheads. Crossheads are large casings that are typically placed at the top of a window, doorway or large entryway. Made of lightweight, yet durable high-density polyurethane, crossheads are easy for anyone to install. Feel free to choose from an amazing selection of sizes and style that will suit your project needs.