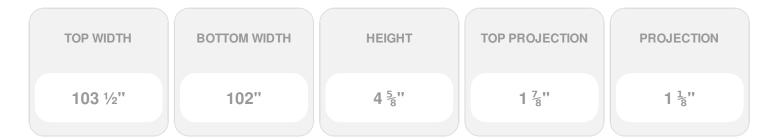

## **DESCRIPTION**

Remodelers, builders, and homeowners looking to enhance their next project by adding more curb appeal to the exterior of a home should consider crossheads. Crossheads are large casings that are typically placed at the top of a window, doorway or large entryway. Made of lightweight, yet durable high-density polyurethane, crossheads are easy for anyone to install. Feel free to choose from an amazing selection of sizes and style that will suit your project needs.