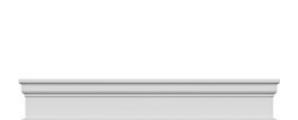

## **DESCRIPTION**

Remodelers, builders, and homeowners looking to enhance their next project by adding more curb appeal to the exterior of a home should consider crossheads. Crossheads are large casings that are typically placed at the top of a window, doorway or large entryway. Made of lightweight, yet durable high-density polyurethane, crossheads are easy for anyone to install. Feel free to choose from an amazing selection of sizes and style that will suit your project needs.