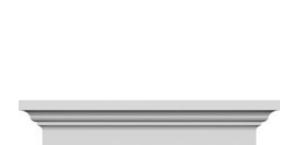

- Comes factory primed and ready to paint
- Easily install it with fully bonded adhesive or nails
- Perfect for exterior and interior applications
- Composed of high-density polyurethane, making it a durable yet lightweight product
- Impervious to natural elements
- Customize with keystones, pilasters and pediments for an extraordinary look
- This product qualifies for our Lowest Price Guarantee
- Order now and get our 30 day Price Protection

## **DESCRIPTION**

Remodelers, builders, and homeowners looking to enhance their next project by adding more curb appeal to the exterior of a home should consider crossheads. Crossheads are large casings that are typically placed at the top of a window, doorway or large entryway. Made of lightweight, yet durable high-density polyurethane, crossheads are easy for anyone to install. Feel free to choose from an amazing selection of sizes and style that will suit your project needs.