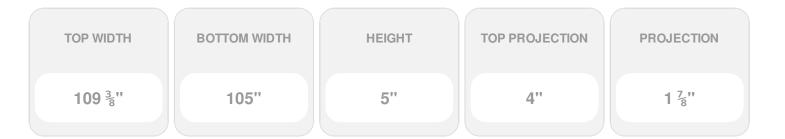

Item #: CRH05X105ST List Price: \$164.22 **\$119.00** (EACH) Save \$45.22 (27%)

Usually ships in 3-5 business days