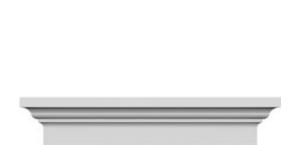

## **DESCRIPTION**

Remodelers, builders, and homeowners looking to enhance their next project by adding more curb appeal to the exterior of a home should consider crossheads. Crossheads are large casings that are typically placed at the top of a window, doorway or large entryway. Made of lightweight, yet durable high-density polyurethane, crossheads are easy for anyone to install. Feel free to choose from an amazing selection of sizes and style that will suit your project needs.