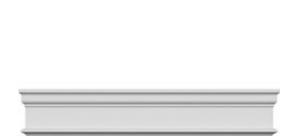

## **DESCRIPTION**

Remodelers, builders, and homeowners looking to enhance their next project by adding more curb appeal to the exterior of a home should consider crossheads. Crossheads are large casings that are typically placed at the top of a window, doorway or large entryway. Made of lightweight, yet durable high-density polyurethane, crossheads are easy for anyone to install. Feel free to choose from an amazing selection of sizes and style that will suit your project needs.