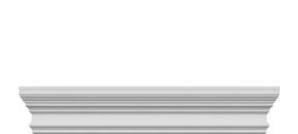

## **DESCRIPTION**

Remodelers, builders, and homeowners looking to enhance their next project by adding more curb appeal to the exterior of a home should consider crossheads. Crossheads are large casings that are typically placed at the top of a window, doorway or large entryway. Made of lightweight, yet durable high-density polyurethane, crossheads are easy for anyone to install. Feel free to choose from an amazing selection of sizes and style that will suit your project needs.