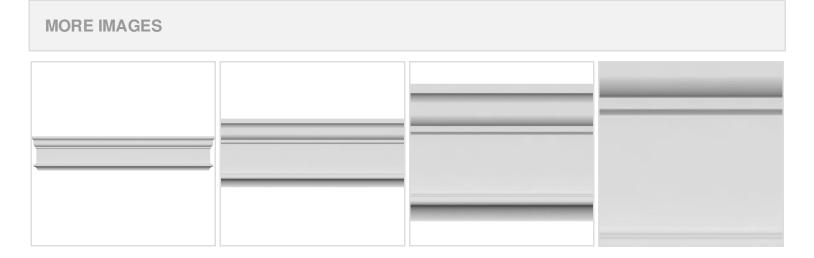

## **DESCRIPTION**

Remodelers, builders, and homeowners looking to enhance their next project by adding more curb appeal to the exterior of a home should consider crossheads. Crossheads are large casings that are typically placed at the top of a window, doorway or large entryway. Made of lightweight, yet durable high-density polyurethane, crossheads are easy for anyone to install. Feel free to choose from an amazing selection of sizes and style that will suit your project needs.