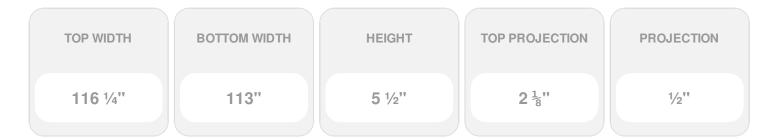

Item #: CRH05X113SE List Price: \$126.74 **\$91.84** (EACH) Save \$34.90 (27%)

Usually ships in 3-5 business days