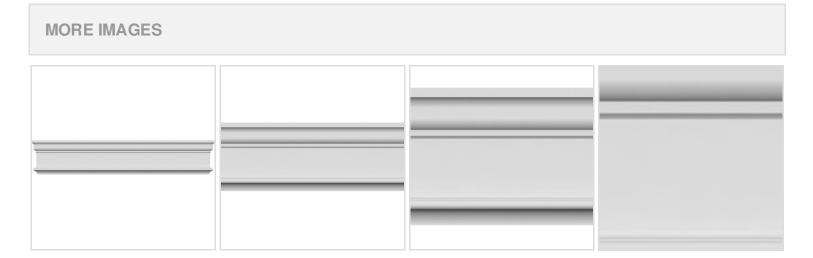

## **DESCRIPTION**

Remodelers, builders, and homeowners looking to enhance their next project by adding more curb appeal to the exterior of a home should consider crossheads. Crossheads are large casings that are typically placed at the top of a window, doorway or large entryway. Made of lightweight, yet durable high-density polyurethane, crossheads are easy for anyone to install. Feel free to choose from an amazing selection of sizes and style that will suit your project needs.