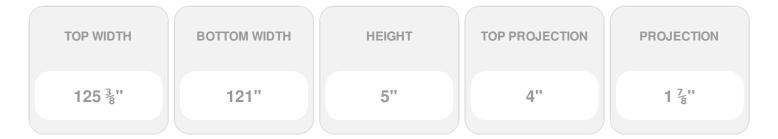

## **DESCRIPTION**

Remodelers, builders, and homeowners looking to enhance their next project by adding more curb appeal to the exterior of a home should consider crossheads. Crossheads are large casings that are typically placed at the top of a window, doorway or large entryway. Made of lightweight, yet durable high-density polyurethane, crossheads are easy for anyone to install. Feel free to choose from an amazing selection of sizes and style that will suit your project needs.