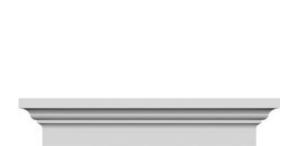

## **DESCRIPTION**

Remodelers, builders, and homeowners looking to enhance their next project by adding more curb appeal to the exterior of a home should consider crossheads. Crossheads are large casings that are typically placed at the top of a window, doorway or large entryway. Made of lightweight, yet durable high-density polyurethane, crossheads are easy for anyone to install. Feel free to choose from an amazing selection of sizes and style that will suit your project needs.