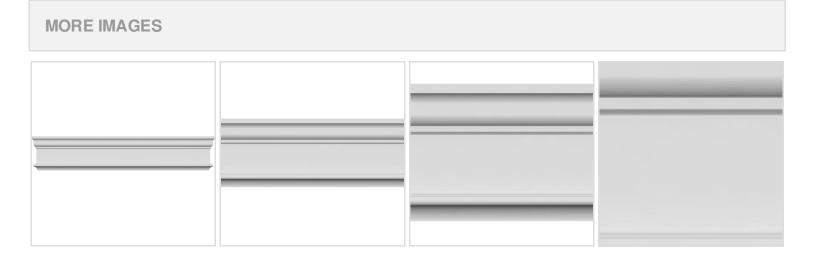

## **DESCRIPTION**

Remodelers, builders, and homeowners looking to enhance their next project by adding more curb appeal to the exterior of a home should consider crossheads. Crossheads are large casings that are typically placed at the top of a window, doorway or large entryway. Made of lightweight, yet durable high-density polyurethane, crossheads are easy for anyone to install. Feel free to choose from an amazing selection of sizes and style that will suit your project needs.