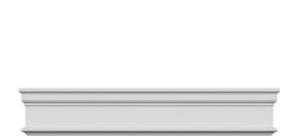

## **DESCRIPTION**

Remodelers, builders, and homeowners looking to enhance their next project by adding more curb appeal to the exterior of a home should consider crossheads. Crossheads are large casings that are typically placed at the top of a window, doorway or large entryway. Made of lightweight, yet durable high-density polyurethane, crossheads are easy for anyone to install. Feel free to choose from an amazing selection of sizes and style that will suit your project needs.